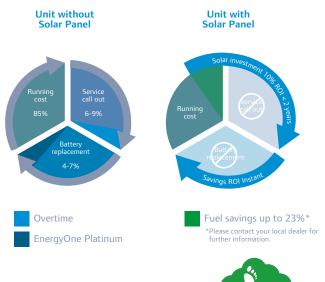

# Always covered through combined solar power

The 12V models (40W&110W) are designed to use on your refrigeration unit (even competitor's unit). With combined solar power, your unit is always doing what you need it to do – protecting your cargo – rather than using energy and fuel to top up its battery. We have extended our range with new 24V kits, for extra performance on tractor and tail lift applications.

Tough, weatherproof panels collect solar energy, even when light levels are low to keep your battery in prime condition. Your engines will no longer operate just to charge the battery, reducing fuel consumption and CO<sub>2</sub> emissions while helping to meet sustainability goals.