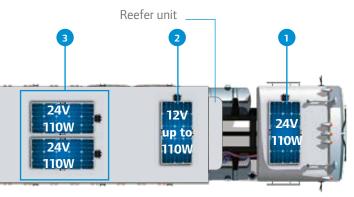

### Applications

ThermoLite<sup>™</sup> solar panels are particularly fit for these 3 applications:

- On tractor roof (24V): Extend your tractor's battery utilization and life and save on battery exchanges, breakdowns and fuel consumption 80W-220W
- 2 For our Thermo King reefer unit (12V): Stay connected. Extend your battery lifetime, save fuel and CO<sub>2</sub> Up to 110W

#### **3** For tail lift (24V):

Keeps your tail lift running and your batteries charged. Up to 220W

| KIT DESCRIPTION           | 40W    | 110W   |
|---------------------------|--------|--------|
| Trailer Refrigeration 12V | 401410 | 401392 |
| Truck Refrigeration 12V   | 401411 | 401412 |
| 24V Applications          | 401438 | 401439 |
| Extension Kit             | 401444 | 401440 |